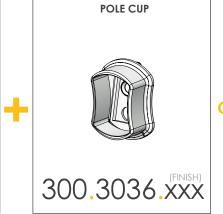

## **SIGNATURE** closet pole

POLE 300.3044.XX.XXX POLE CUP 300.3036.XX.XXX SUSPENDED SUPPORTS 300.3038/39.XX.XXX

300.3044

1/4"-20 Bolt (included)

300.3038

1/4"-20 Bolt (included)

TAG HARDWARE

Coordinated pole supports feature a closed cup design that create a seamless look

**OPTIONS** 

LENGTH:

FINISH:

**Standard Supports** 

**Suspended Supports** 

300.3038.MAL 300.3039.MAL

1/4"-20 Bolt (included)