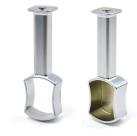

Coordinated pole supports feature a closed cup design that create a seamless look

**OPTIONS** 

LENGTH:

FINISH:

**Standard Supports** 

**Suspended Supports** 

300.3038.MAL 300.3039.MAL

1/4"-20 Bolt (included)

300.3044

300.3039

300.3038

300.3044.MAL PATENT #: 7597297

**DIMENSIONS** 

PRODUCT