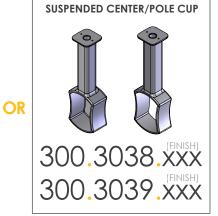

## **SIGNATURE** closet pole

POLE 300.3044.XX.XXX POLE CUP 300.3036.XX.XXX SUSPENDED SUPPORTS 300.3038/39.XX.XXX

300.3044

1/4"-20 Bolt (included)

300.3038

1/4"-20 Bolt (included)

TAG HARDWARE

Coordinated pole supports feature a closed cup design that create a seamless look

**OPTIONS** 

LENGTH:

FINISH:

**Standard Supports** 

**Suspended Supports** 

300.3038.MAL 300.3039.MAL

1/4"-20 Bolt (included)