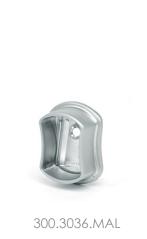

## **SIGNATURE** closet pole

POLE 300.3044.XX.XXX POLE CUP 300.3036.XX.XXX SUSPENDED SUPPORTS 300.3038/39.XX.XXX

300.3044

1/4"-20 Bolt (included)

300.3038

1/4"-20 Bolt (included)

TAG HARDWARE

Coordinated pole supports feature a closed cup design that create a seamless look

**OPTIONS** 

LENGTH:

FINISH:

**Standard Supports** 

**Suspended Supports** 

300.3038.MAL 300.3039.MAL

1/4"-20 Bolt (included)