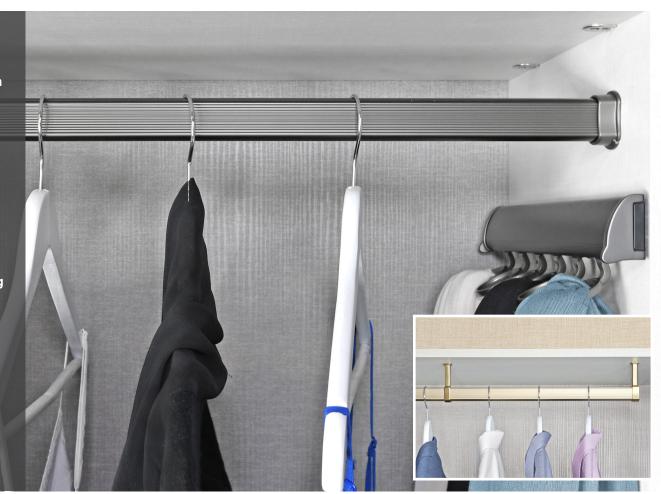

## **SIGNATURE** closet pole

POLE 300.3044.XX.XXX POLE CUP 300.3036.XX.XXX SUSPENDED SUPPORTS 300.3038/39.XX.XXX

300.3044

1/4"-20 Bolt (included)

300.3038

1/4"-20 Bolt (included)

TAG HARDWARE

## **FEATURES**

The patented design features a unique hourglass profile that differentiates from standard round poles

A plastic cap along the top provides smooth, quiet gliding of hangers and minimizes wear

Coordinated pole supports feature a closed cup design that create a seamless look

**OPTIONS** 

LENGTH:

FINISH:

**Standard Supports** 

**Suspended Supports** 

300.3038.MAL 300.3039.MAL

1/4"-20 Bolt (included)