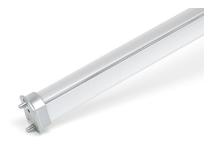

## **SIGNATURE** closet pole

POLE 300.3044.XX.XXX POLE CUP 300.3036.XX.XXX SUSPENDED SUPPORTS 300.3038/39.XX.XXX

300.3044

1/4"-20 Bolt (included)

300.3038

1/4"-20 Bolt (included)

TAG HARDWARE

## **FEATURES**

The patented design features a unique hourglass profile that differentiates from standard round poles

A plastic cap along the top provides smooth, quiet gliding of hangers and minimizes wear