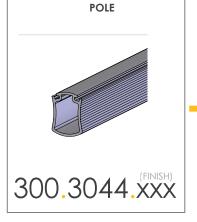

## **SIGNATURE** closet pole

POLE 300.3044.XX.XXX POLE CUP 300.3036.XX.XXX SUSPENDED SUPPORTS 300.3038/39.XX.XXX

300.3044

1/4"-20 Bolt (included)

300.3038

1/4"-20 Bolt (included)

TAG HARDWARE

## **FEATURES**

The patented design features a unique hourglass profile that differentiates from standard round poles

A plastic cap along the top provides smooth, quiet gliding of hangers and minimizes wear